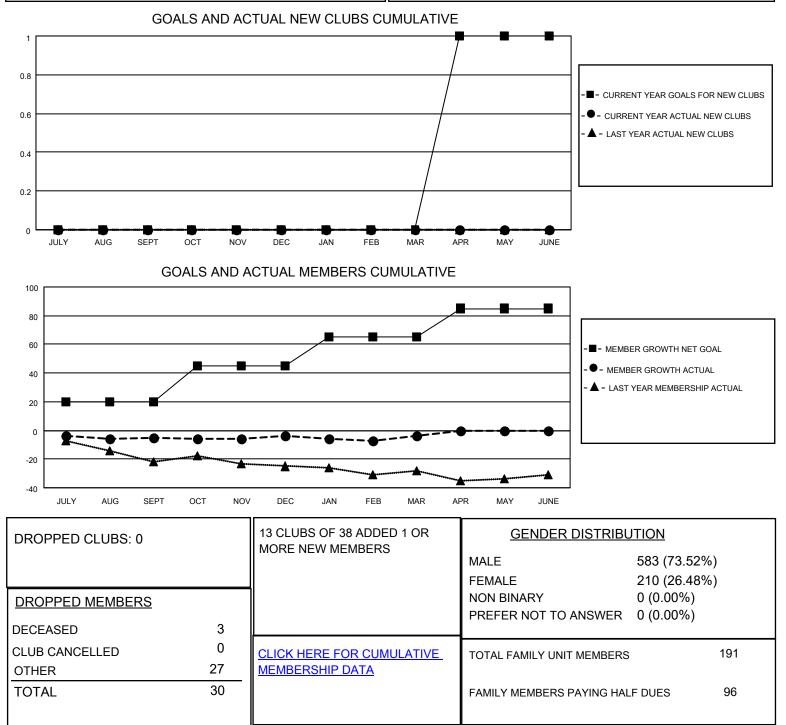

## LOCATION NEBRASKA

District 38 L

Results as of: 3/31/2022

| Clubs                 |               |           |               | Members               |                        |                         |                                                    |
|-----------------------|---------------|-----------|---------------|-----------------------|------------------------|-------------------------|----------------------------------------------------|
| RESULTS FOR 2021-2022 |               |           |               | RESULTS FOR 2021-2022 |                        |                         |                                                    |
| QUARTER               | NEW CLUB GOAL | NEW CLUBS | DROPPED CLUBS | QUARTER MEMI          | BER GROWTH NET<br>GOAL | MEMBER GROWTH<br>ACTUAL | DROPPED<br>MEMBERS ACTUAL<br>(including transfers) |
| JULY/AUG/SEPT         | 0             | 0         | 0             | JULY/AUG/SEPT         | 20                     | 14                      | 18                                                 |
| OCT/NOV/DEC           | 0             | 0         | 0             | OCT/NOV/DEC           | 25                     | 5                       | 4                                                  |
| JAN/FEB/MAR           | 0             | 0         | 0             | JAN/FEB/MAR           | 20                     | 8                       | 8                                                  |
| APR/MAY/JUNE          | 1             | 0         | 0             | APR/MAY/JUNE          | 20                     | 0                       | 0                                                  |